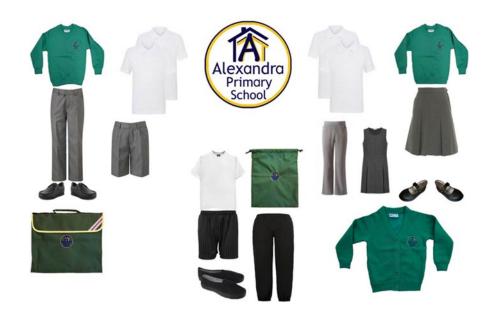

# Welcome to Blue Class Transition Booklet





### Meet your teacher...

#### Mrs Sikora and Mrs Bradfield





From September you will be dropped off and at the Reception Playground gate.





#### **Blue Class**

This is where you will say goodbye to your grown up. Your grown up will be waiting for you in the playground at home time.

We sing the same song before home time every day so that you know when it is time to go home. We have a visual timetable so that you always know what is happening next in Blue Class.

### Every day we wear our smart uniform.



## You will bring your named water bottle and book bag to Blue Class every day.





You will place your water bottle into a tray, so that you can have a drink when you feel thirsty and you will put your book-bag into a box.

You will hang your coat on a coat peg.



### We have a snack time in Reception.









Before snack time we wash our hands. We sit together while we eat our snacks and have a drink.

### We go into the hall for our lunch.



You can choose a delicious, healthy lunch and dessert.

### This is where we go to the toilet and where we wash our hands.



### You will be able to play in two outside areas:

### The playground



### The courtyard



## You will have lots of time to play, learn and make friends in Blue Class.











#### **All About Me**

Name: Can yo