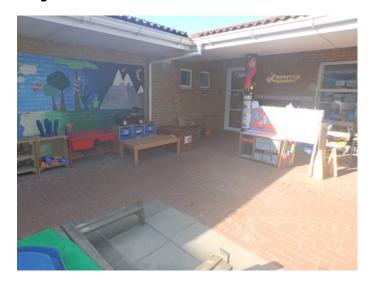

a visual timetable so that you always know what is happening next in Blue Class.

### Every day we wear our smart uniform.



## You will bring your named water bottle and book bag to Blue Class every day.





You will place your water bottle into a tray, so that you can have a drink when you feel thirsty and you will put your book-bag into a box.

You will hang your coat on a coat peg.



### We have a snack time in Reception.









Before snack time we wash our hands. We sit together while we eat our snacks and have a drink.

### We go into the hall for our lunch.



You can choose a delicious, healthy lunch and dessert.

### This is where we go to the toilet and where we wash our hands.



### You will be able to play in two outside areas:

### The playground



### The courtyard



## You will have lots of time to play, learn and make friends in Blue Class.











#### **All About Me**

Name: Can you draw a picture of yourself? I like to play with... I live with... My favourite book is...



### All About Me

| My favourite fruit is      | One thing I like is |
|----------------------------|---------------------|
|                            |                     |
| One thing I don't like is  |                     |
|                            |                     |
|                            |                     |
| I would like to learn abou | ut                  |
|                            |                     |
|                            |                     |

Please return this 'All About Me' sheet to Reception in September.