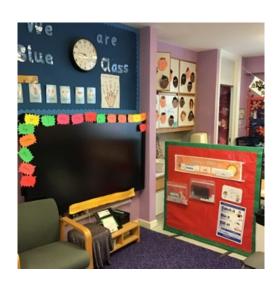

#### **Blue Class**

This is where you will say goodbye to your grown up. Your grown up will be waiting for you in the playground at home time.

We sing the same song before home time every day so that you know when it is time to go home. We have a visual timetable so that you always know what is happening next in Blue Class.