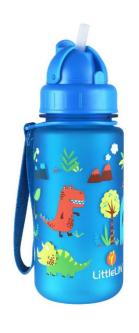

## You will bring your named water bottle and book bag to Blue Class every day.

You will place your water bottle into a tray, so that you can have a drink when you feel thirsty and you will put your book-bag into a box.