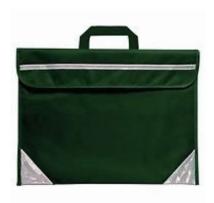

## You will bring your named water bottle and book bag to Blue Class every day.

You will place your water bottle into a tray, so that you can have a drink when you feel thirsty and you will put your book-bag into a box.