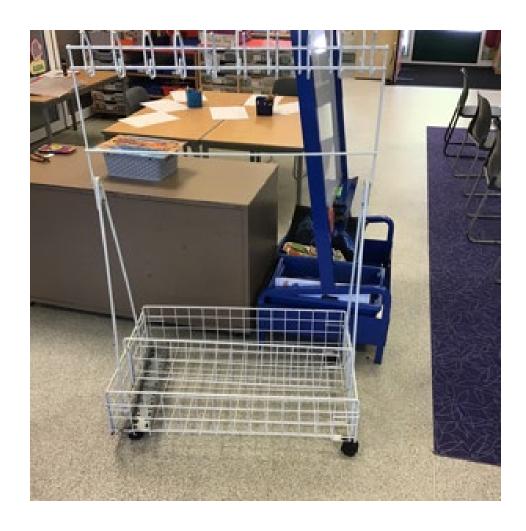

## You will bring your named water bottle and book bag to Blue Class every day.

You will place your water bottle into a tray, so that you can have a drink when you feel thirsty and you will put your book-bag into a box.