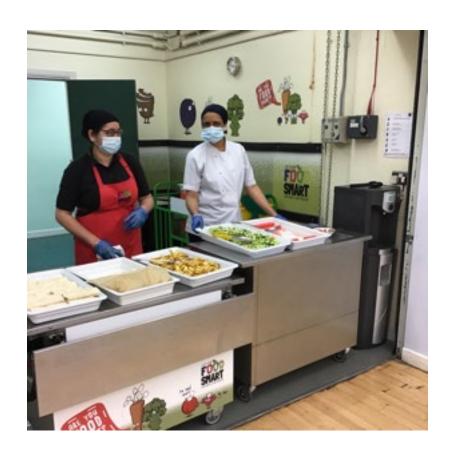

### We go into the hall for our lunch.

You can choose a delicious, healthy lunch and dessert.