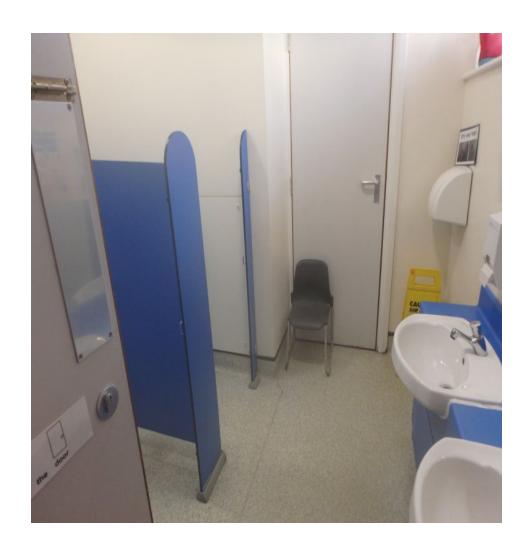

g the same song before home time every day so that you know when it is time to go home. We have a visual timetable so that you always know what is happening next in Blue Class.

### Every day we wear our smart uniform.



## You will bring your named water bottle and book bag to Blue Class every day.





You will place your water bottle into a tray, so that you can have a drink when you feel thirsty and you will put your book-bag into a box.

You will hang your coat on a coat peg.



### We have a snack time in Reception.









Before snack time we wash our hands. We sit together while we eat our snacks and have a drink.

### We go into the hall for our lunch.



You can choose a delicious, healthy lunch and dessert.

### This is where we go to the toilet and where we wash our hands.



### You will be able to play in two outside areas:

### The playground



### The courtyard



## You will have lots of time to play, learn and make friends in Blue Class.











#### **All About Me**

Name: Can you draw a picture of yourself? I like to play with... I live with... My favourite book is...



### All About Me

| My favourite fruit is      | One thing I like is |
|----------------------------|---------------------|
|                            |                     |
| One thing I don't like is  |                     |
|                            |                     |
|                            |                     |
| I would like to learn abou | ut                  |
|                            |                     |
|                            |